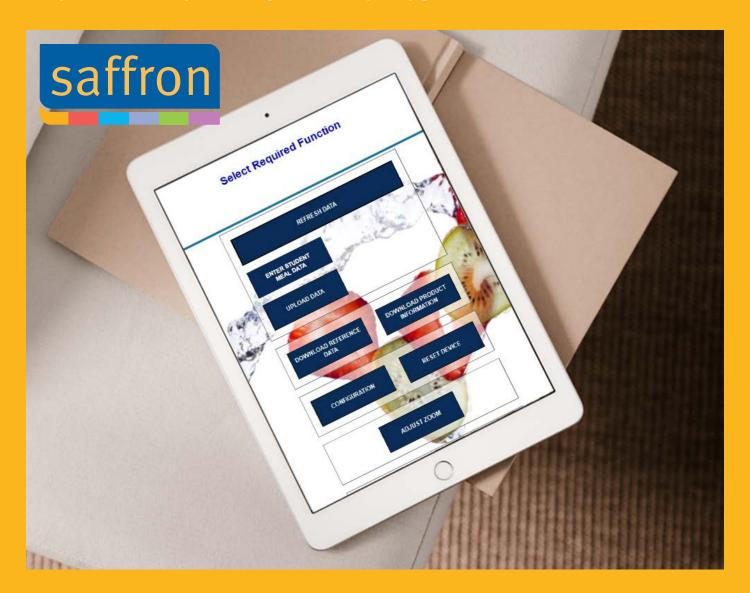

## SAFFRON ALLERGEN MANAGEMENT TOOL

Compass Group uses Saffron Allergen Management and Nutritional Analysis software to ensure we capture each and every child's dietary requirements to be able to provide them a suitable meal. This tool allows us to capture the correct nutritional data into our delicious recipes and ensures we get all the ingredients just right.

Did you know we have 900 students out of the 11,600 student population we serve who require special dietary meals? Of these, 360 students required even more particular dietary needs outside of the traditional dietary requirements of vegan, vegetarian, gluten free etc. that we have created an entirely new suitable meal for. We have 27 variations of the menu each day to accomodate to those special dietaries. Now